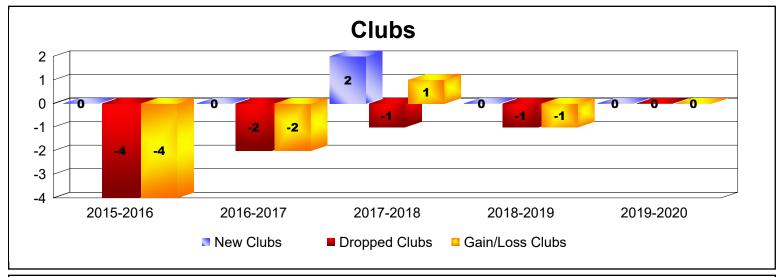

District 18 I

As of June 2020 Cumulative

| Year      | New<br>Clubs | Dropped<br>Clubs | Gain/<br>Loss<br>Clubs | New<br>Members | Charter<br>Members | Reinstate<br>Members | Transfer<br>Members | Total<br>Member<br>Added | Total<br>Members<br>Dropped | Gain/<br>Loss<br>Members |
|-----------|--------------|------------------|------------------------|----------------|--------------------|----------------------|---------------------|--------------------------|-----------------------------|--------------------------|
| 2015-2016 | 0            | -4               | -4                     | 131            | 1                  | 14                   | 8                   | 154                      | -281                        | -127                     |
| 2016-2017 | 0            | -2               | -2                     | 122            | 3                  | 8                    | 11                  | 144                      | -217                        | -73                      |
| 2017-2018 | 2            | -1               | 1                      | 119            | 49                 | 6                    | 7                   | 181                      | -201                        | -20                      |
| 2018-2019 | 0            | -1               | -1                     | 77             | 5                  | 4                    | 11                  | 97                       | -158                        | -61                      |
| 2019-2020 | 0            | 0                | 0                      | 97             | 0                  | 3                    | 5                   | 105                      | -144                        | -39                      |
| Average   | 0            | -2               | -1                     | 109            | 12                 | 7                    | 8                   | 136                      | -200                        | -64                      |