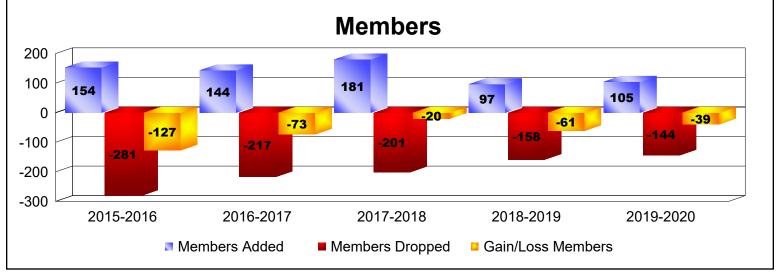

District 18 I

As of June 2020 Cumulative

| Year      | New<br>Clubs | Dropped<br>Clubs | Gain/<br>Loss<br>Clubs | New<br>Members | Charter<br>Members | Reinstate<br>Members | Transfer<br>Members | Total<br>Member<br>Added | Total<br>Members<br>Dropped | Gain/<br>Loss<br>Members |
|-----------|--------------|------------------|------------------------|----------------|--------------------|----------------------|---------------------|--------------------------|-----------------------------|--------------------------|
| 2015-2016 | 0            | -4               | -4                     | 131            | 1                  | 14                   | 8                   | 154                      | -281                        | -127                     |
| 2016-2017 | 0            | -2               | -2                     | 122            | 3                  | 8                    | 11                  | 144                      | -217                        | -73                      |
| 2017-2018 | 2            | -1               | 1                      | 119            | 49                 | 6                    | 7                   | 181                      | -201                        | -20                      |
| 2018-2019 | 0            | -1               | -1                     | 77             | 5                  | 4                    | 11                  | 97                       | -158                        | -61                      |
| 2019-2020 | 0            | 0                | 0                      | 97             | 0                  | 3                    | 5                   | 105                      | -144                        | -39                      |
| Average   | 0            | -2               | -1                     | 109            | 12                 | 7                    | 8                   | 136                      | -200                        | -64                      |